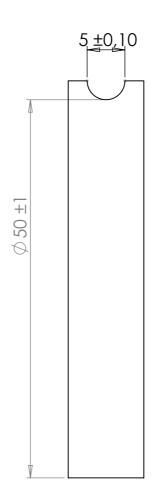

Rev no Revision note Date Created by Approved by

|                | Article number | Material | Surface                 | Drawing number                                                                                           |  | SCALE:5:1                | Sheet A3 |
|----------------|----------------|----------|-------------------------|----------------------------------------------------------------------------------------------------------|--|--------------------------|----------|
|                |                |          |                         |                                                                                                          |  | Date                     | .1.5     |
|                |                |          |                         | KR7000-157 B10-10                                                                                        |  | 27-04-2015<br>Created by |          |
|                |                |          |                         | Description                                                                                              |  |                          |          |
|                |                |          |                         |                                                                                                          |  |                          | Svensson |
| <b>AXELENT</b> | 7300-157       |          | Acid proof<br>AISI 316L | Welding Bracket Round D50                                                                                |  | Approved by              |          |
| U_TD AV        |                |          |                         | Drawing and design is the copyright of Axelent Wire Tray AB and must not be copied without prior consent |  | WEIGHT:                  |          |
| X-TRAY         |                |          |                         | Unless otherwise specified: Dimensions in MM                                                             |  | 0,032KG                  | ;        |