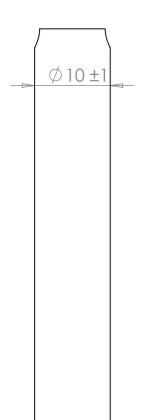

Rev no Revision note Date Created by Approved by

|                | Article number | Material | Surface                 | Drawing number                                                                                           |  | SCALE:5:1                | Sheet A3 |
|----------------|----------------|----------|-------------------------|----------------------------------------------------------------------------------------------------------|--|--------------------------|----------|
|                |                |          |                         |                                                                                                          |  | Date                     | .1.5     |
|                |                |          |                         | KR7000-157 B10-10                                                                                        |  | 27-04-2015<br>Created by |          |
|                |                |          |                         | Description                                                                                              |  |                          |          |
|                |                |          |                         |                                                                                                          |  |                          | Svensson |
| <b>AXELENT</b> | 7300-157       |          | Acid proof<br>AISI 316L | Welding Bracket Round D50                                                                                |  | Approved by              |          |
| U_TD AV        |                |          |                         | Drawing and design is the copyright of Axelent Wire Tray AB and must not be copied without prior consent |  | WEIGHT:                  |          |
| X-TRAY         |                |          |                         | Unless otherwise specified: Dimensions in MM                                                             |  | 0,032KG                  | ;        |